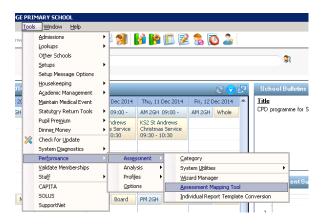

## Using the Mapping Tool

Run the Mapping tool from:

Tools – Performance – Assessment – Assessment Mapping Tool

Click New to set up your conversion definitions

Give your conversion definition a suitable title and description