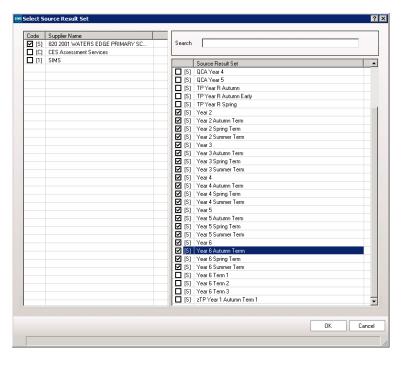

Click the Link button to map the aspects

Repeat for all aspects

On the Result Set Tab, select the Result Sets that you use

Make sure that all your Result Sets are linked

Year Any

•

On the Grade Set tab, link all the grades that you are currently using to the Capita grades