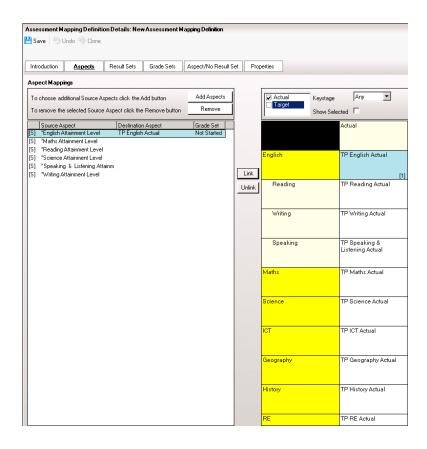

Click the Link button to map the aspects

Repeat for all aspects

On the Result Set Tab, select the Result Sets that you use

Make sure that all your Result Sets are linked

Year Any

•

On the Grade Set tab, link all the grades that you are currently using to the Capita grades