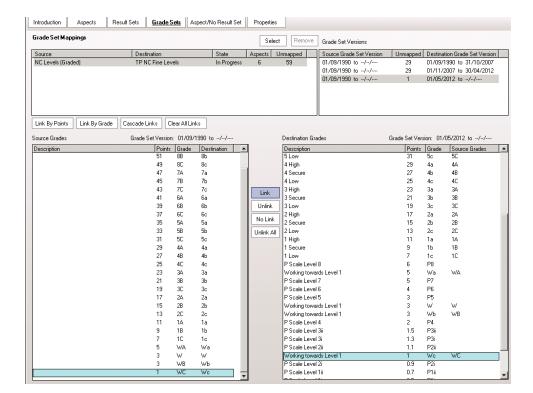

Click the Link button to map the aspects

Repeat for all aspects

On the Result Set Tab, select the Result Sets that you use

Make sure that all your Result Sets are linked

Year Any

•

On the Grade Set tab, link all the grades that you are currently using to the Capita grades