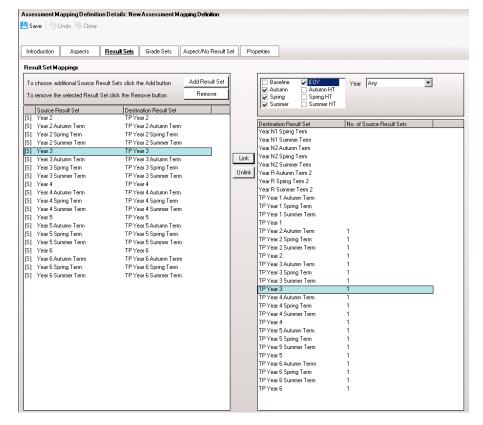

Click the Link button to map the aspects

Repeat for all aspects

On the Result Set Tab, select the Result Sets that you use

Make sure that all your Result Sets are linked

Year Any

•

On the Grade Set tab, link all the grades that you are currently using to the Capita grades

TP Year 3 Spring Half Term TP Year 3 Spring Term

Click Search to find your definition.

Select this and click Convert Results

On the Assessmnet Mapping Results Conversion screen click Start Conversion

The timer will show how long the conversion takes