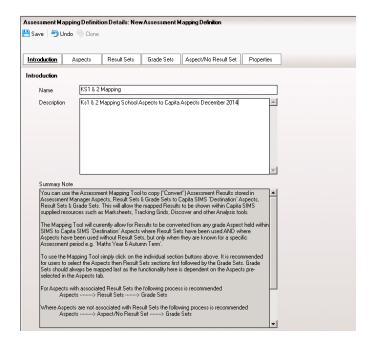

## Using the Mapping Tool

Run the Mapping tool from:

Tools – Performance – Assessment – Assessment Mapping Tool

Click New to set up your conversion definitions

Give your conversion definition a suitable title and description