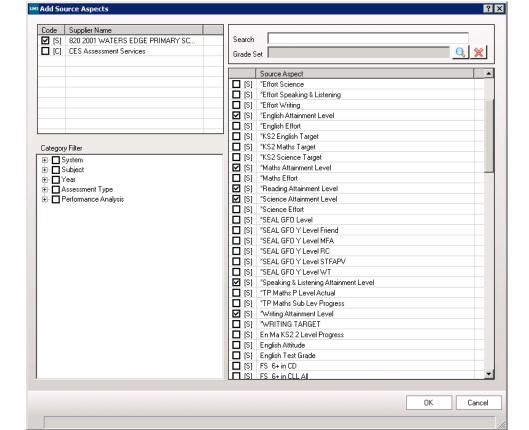

On the Aspects tab click Add Aspects to browse for your Aspects

Tick the school's aspects as used for your current assessment

Click on your Aspect in the left hand pane.

Click on the matching Capita aspect in the right hand pane.