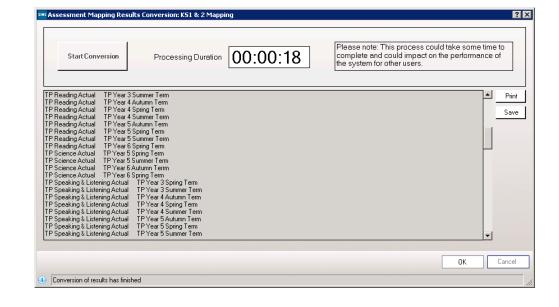

When the conversions have completed, you will get a report of what has been converted which you can print.

Click OK and your results are now ready to show in the School Report