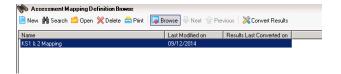

Save your Mapping **Definition and Close** your definition

| Assessment Mapping Definition Browse                                        |
|-----------------------------------------------------------------------------|
| New M Search Open X Delete Print S Browse Previous X Convert Results        |
| Assessment Mapping Definition Details: KS1 & 2 Mapping                      |
| ⊞ Save 🤚 Undo 🔫 Clone                                                       |
|                                                                             |
| Introduction Aspects Result Sets Grade Sets Aspect/No Result Set Properties |
| Grade Set Mappings Select Remove Grade Set Versions                         |

TP Year 3 Spring Half Term TP Year 3 Spring Term

Click Search to find your definition.

Select this and click Convert Results

On the Assessmnet Mapping Results Conversion screen click Start Conversion

The timer will show how long the conversion takes