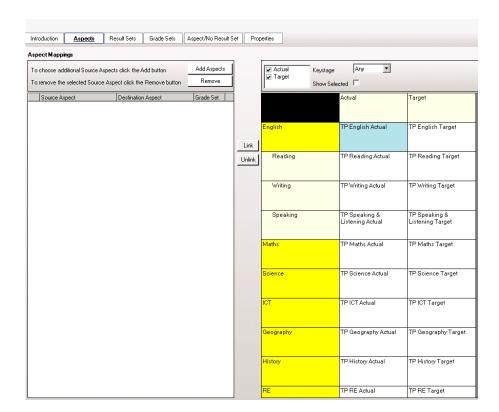

On the Aspects tab click Add Aspects to browse for your Aspects

Tick the school's aspects as used for your current assessment

Click on your Aspect in the left hand pane.

Click on the matching Capita aspect in the right hand pane.

Click the Link button to map the aspects

Repeat for all aspects

On the Result Set Tab, select the Result Sets that you use

Make sure that all your Result Sets are linked

Year Any

•

On the Grade Set tab, link all the grades that you are currently using to the Capita grades